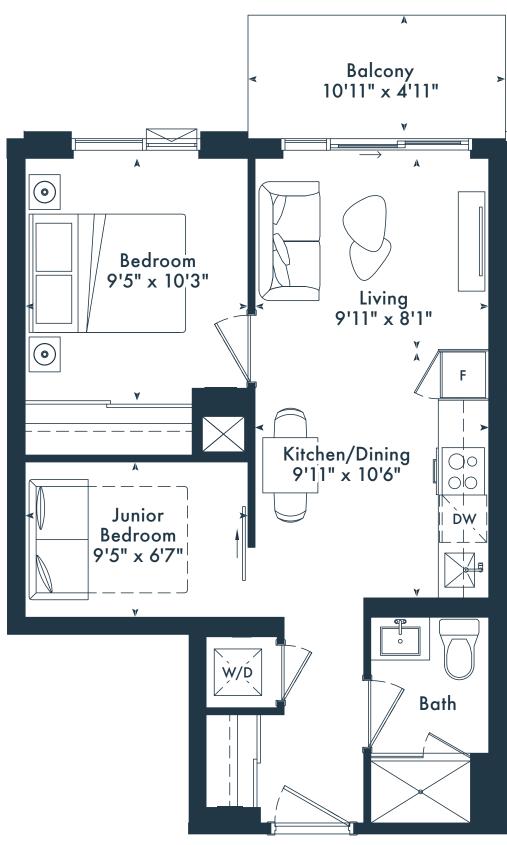

10TH FLOOR



**# 11TH FLOOR** 

1 bedroom + den 1 bath 531 SQ. FT.

#### OYA

ON THE QUEENSWAY





4TH FLOOR



**# 11TH FLOOR** 



 $M \wedge R \sqcup N$ SPRING

DEVELOPMENTS







**9 7TH FLOOR** 



**# 8TH-9TH FLOOR** 



**# 10TH FLOOR** 

 $g^{\circ}$  Greybrook



## OYA

ON THE QUEENSWAY







# 12TH FLOOR

 $M \wedge R \sqcup N$ 

SPRING DEVELOPMENTS



 $g^{\circ}$  Greybrook



**# 7TH FLOOR** 



**9 8TH-9TH FLOOR** 



**# 10TH FLOOR** 



**# 11TH FLOOR** 



Junior 2 bedroom 2 bath 587 SQ. FT.

## OYA

ON THE QUEENSWAY







# 12TH FLOOR

 $M \wedge R \sqcup N$ 

SPRING DEVELOPMENTS



 $g^{\circ}$  Greybrook



**# 7TH FLOOR** 



**9 8TH-9TH FLOOR** 



**# 10TH FLOOR** 



**# 11TH FLOOR** 

#### 1BD

Junior 2 bedroom 1 bath 541 SQ. FT.

## JOYA

ON THE QUEENSWAY









₱ 8TH-9TH FLOOR

₱ 10TH FLOOR

**# 11TH FLOOR** 

#### 1R

Junior 2 bedroom 2 bath 585 SQ. FT.

#### JOYA

ON THE QUEENSWAY





g Greybrook



Junior 2 bedroom 2 bath 616 SQ. FT.

## JOYA

ON THE QUEENSWAY







# 7TH FLOOR

**® 8TH-9TH FLOOR** 

#### 1JD

Junior 2 bedroom 2 bath 646 SQ. FT.

## JOYA

ON THE QUEENSWAY





₱ 5TH-6TH FLOOR



 $g^{\text{\tiny C}}$  Greybrook

All rights reserved. Buildings and views not to scale. Some features and finishes herein are upgrades or are for illustrative purposes only and may not be available. Furniture is displayed for illustration purposes only. Layout does not necessarily reflect the electrical plan for the suite. Suites are sold unfurnished. Balcony, terrace and façade variations may apply, contact a sales representative for furthe