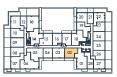

## JOYA

ON THE QUEENSWAY

**# 8TH-9TH FLOOR** 

**# 10TH FLOOR** 

**# 11TH FLOOR**

#### 1GD

1 bedroom + den 2 bath 562 SQ. FT.