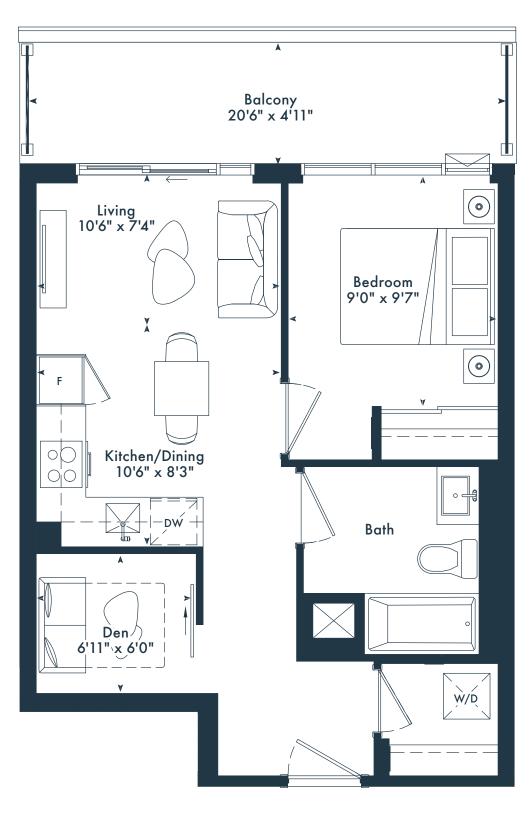

# unior 2 bedroom

JOYA

ON THE QUEENSWAY

Junior 2 bedroom 1 bath 501 SQ. FT.





**9 8TH-9TH FLOOR** 



₱ 10TH FLOOR



**# 11TH FLOOR** 

1 bedroom + den 1 bath 531 SQ. FT.

#### OYA

ON THE QUEENSWAY





4TH FLOOR



**# 11TH FLOOR** 



 $M \wedge R \sqcup N$ SPRING

DEVELOPMENTS







**9 7TH FLOOR** 



**# 8TH-9TH FLOOR** 



**# 10TH FLOOR** 

 $g^{\circ}$  Greybrook



## OYA

ON THE QUEENSWAY







# 12TH FLOOR

 $M \wedge R \sqcup N$ 

SPRING DEVELOPMENTS



 $g^{\circ}$  Greybrook



**# 7TH FLOOR** 



**9 8TH-9TH FLOOR** 



**# 10TH FLOOR** 



**# 11TH FLOOR** 



Junior 2 bedroom 2 bath 587 SQ. FT.

## OYA

ON THE QUEENSWAY







# 12TH FLOOR

 $M \wedge R \sqcup N$ 

SPRING DEVELOPMENTS



 $g^{\circ}$  Greybrook



**# 7TH FLOOR** 



**9 8TH-9TH FLOOR** 



**# 10TH FLOOR** 



**# 11TH FLOOR** 

#### 1BD

Junior 2 bedroom 1 bath 541 SQ. FT.

## JOYA

ON THE QUEENSWAY









₱ 8TH-9TH FLOOR

₱ 10TH FLOOR

**# 11TH FLOOR** 

#### 1R

Junior 2 bedroom 2 bath 585 SQ.