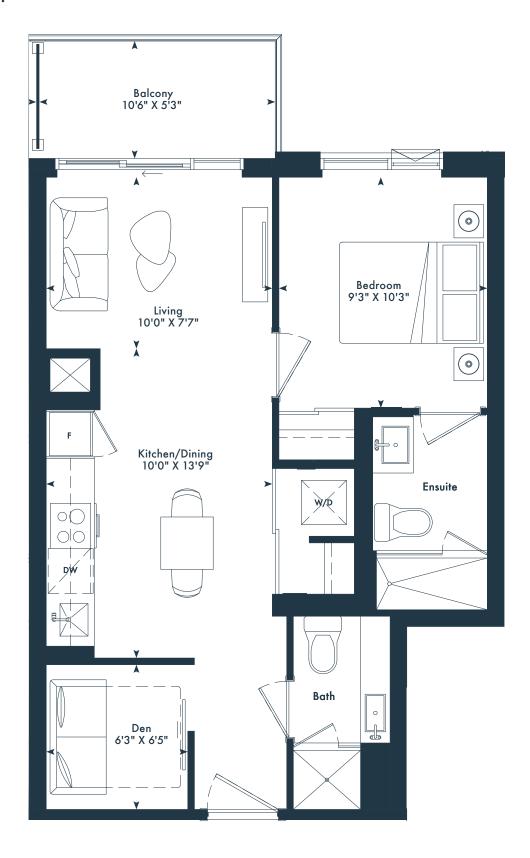

EENSWAY





₱ 5TH-6TH FLOOR



 $g^{\text{\tiny C}}$  Greybrook

All rights reserved. Buildings and views not to scale. Some features and finishes herein are upgrades or are for illustrative purposes only and may not be available. Furniture is displayed for illustration purposes only. Layout does not necessarily reflect the electrical plan for the suite. Suites are sold unfurnished. Balcony, terrace and façade variations may apply, contact a sales representative for further details. Illustrations are artist's concept only. Prices and specifications subject to change without notice. E. & O.E. October. 2023

#### 1PD

Junior 2 bedroom 1 bath 591 SQ. FT.

## JOYA

ON THE QUEENSWAY









₱ 10TH FLOOR



# 11TH FLOOR

#### 1GD

1 bedroom + den 2 bath 562 SQ. FT.

## JOYA

ON THE QUEENSWAY









**# 8TH-9TH FLOOR** 

**# 10TH FLOOR** 

**# 11TH FLOOR**