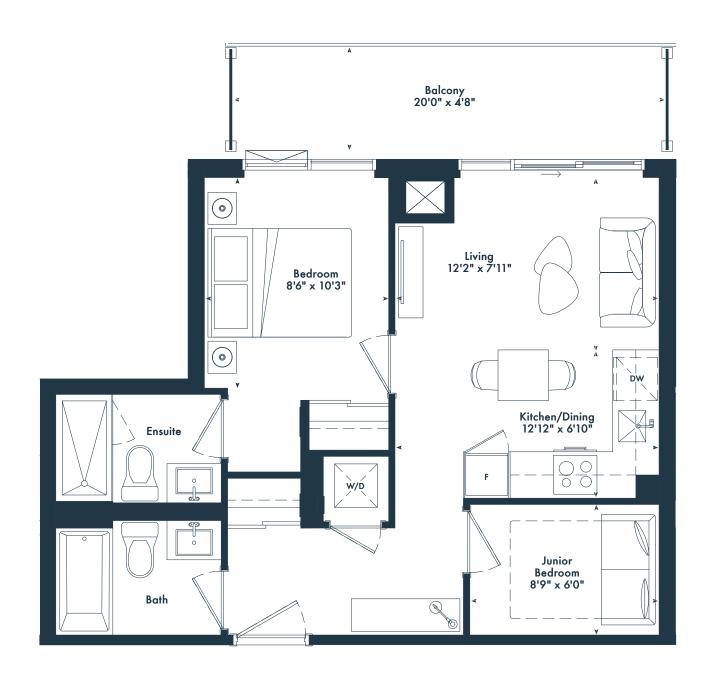

# unior 2 bedroom

JOYA

ON THE QUEENSWAY

Junior 2 bedroom 1 bath 501 SQ. FT.





**9 8TH-9TH FLOOR** 



₱ 10TH FLOOR



**# 11TH FLOOR** 

1 bedroom + den 1 bath 531 SQ. FT.

#### OYA

ON THE QUEENSWAY





4TH FLOOR



**# 11TH FLOOR** 



 $M \wedge R \sqcup N$ SPRING

DEVELOPMENTS







**9 7TH FLOOR** 



**# 8TH-9TH FLOOR** 



**# 10TH FLOOR** 

 $g^{\circ}$  Greybrook



## OYA

ON THE QUEENSWAY







# 12TH FLOOR

 $M \wedge R \sqcup N$ 

SPRING DEVELOPMENTS



 $g^{\circ}$  Greybrook



**# 7TH FLOOR** 



**9 8TH-9TH FLOOR** 



**# 10TH FLOOR** 



**# 11TH FLOOR** 



Junior 2 bedroom 2 bath 587 SQ. FT.

## OYA

ON THE QUEENSWAY







# 12TH FLOOR

 $M \wedge R \sqcup N$ 

SPRING DEVELOPMENTS



 $g^{\circ}$  Greybrook



**# 7TH FLOOR** 



**9 8TH-9TH FLOOR** 



**# 10TH FLOOR** 



**# 11TH FLOOR** 

#### 1BD

Junior 2 bedroom 1 bath 541 SQ. FT.

## JOYA

ON THE QUEENSWAY









₱ 8TH-9TH FLOOR

₱ 10TH FLOOR

**# 11TH FLOOR** 

#### 1R

Junior 2 bedroom 2 bath 585 SQ. FT.

#### JOYA

ON THE QUEENSWAY





g Greybrook



Junior 2 bedroom 2 bath 616 SQ. FT.

## JOYA

ON THE QUEENSWAY







# 7TH FLOOR

**® 8TH-9TH FLOOR** 

#### 1JD

Junior 2 bedroom 2 bath 646 SQ. FT.