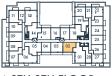

## JOYA

ON THE QUEENSWAY

₱ 10TH FLOOR

# 11TH FLOOR

#### 1GD

1 bedroom + den 2 bath 562 SQ. FT.