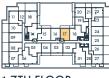

# unior 2 bedroom

JOYA

ON THE QUEENSWAY

Junior 2 bedroom 1 bath 501 SQ. FT.





**9 8TH-9TH FLOOR** 



₱ 10TH FLOOR



**# 11TH FLOOR** 

1 bedroom + den 1 bath 531 SQ. FT.

#### OYA

ON THE QUEENSWAY





4TH FLOOR



**# 11TH FLOOR** 



 $M \wedge R \sqcup N$ SPRING

DEVELOPMENTS







**9 7TH FLOOR** 



**# 8TH-9TH FLOOR** 



**# 10TH FLOOR** 

 $g^{\circ}$  Greybrook



## OYA

ON THE QUEENSWAY







# 12TH FLOOR

 $M \wedge R \sqcup N$ 

SPRING DEVELOPMENTS



 $g^{\circ}$  Greybrook



**# 7TH FLOOR** 



**9 8TH-9TH FLOOR** 



**# 10TH FLOOR** 



**# 11TH FLOOR** 



Junior 2 bedroom 2 bath 587 SQ. FT.

## OYA

ON THE QUEENSWAY







# 12TH FLOOR

 $M \wedge R \sqcup N$ 

SPRING DEVELOPMENTS



 $g^{\circ}$  Greybrook



**# 7TH FLOOR** 



**9 8TH-9TH FLOOR** 



**# 10TH FLOOR** 



**# 11TH FLOOR** 

#### 1BD

Junior 2 bedroom 1 bath 541 SQ. FT.

## JOYA

ON THE QUEENSWAY









₱ 8TH-9TH FLOOR

₱ 10TH FLOOR

**# 11TH FLOOR** 

#### 1R

Junior 2 bedroom 2 bath 585 SQ. FT.

#### JOYA

ON THE QUEENSWAY





g Greybrook



Junior 2 bedroom 2 bath 616 SQ. F