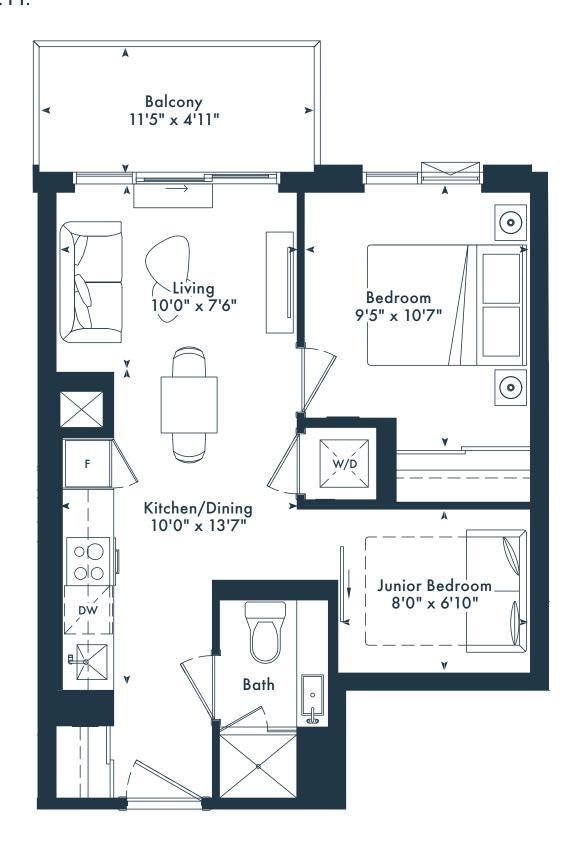

# unior 2 bedroom

JOYA

ON THE QUEENSWAY

Junior 2 bedroom 1 bath 501 SQ. FT.

**9 8TH-9TH FLOOR** 

₱ 10TH FLOOR

**# 11TH FLOOR** 

1 bedroom + den 1 bath 531 SQ. FT.

# 11TH FLOOR