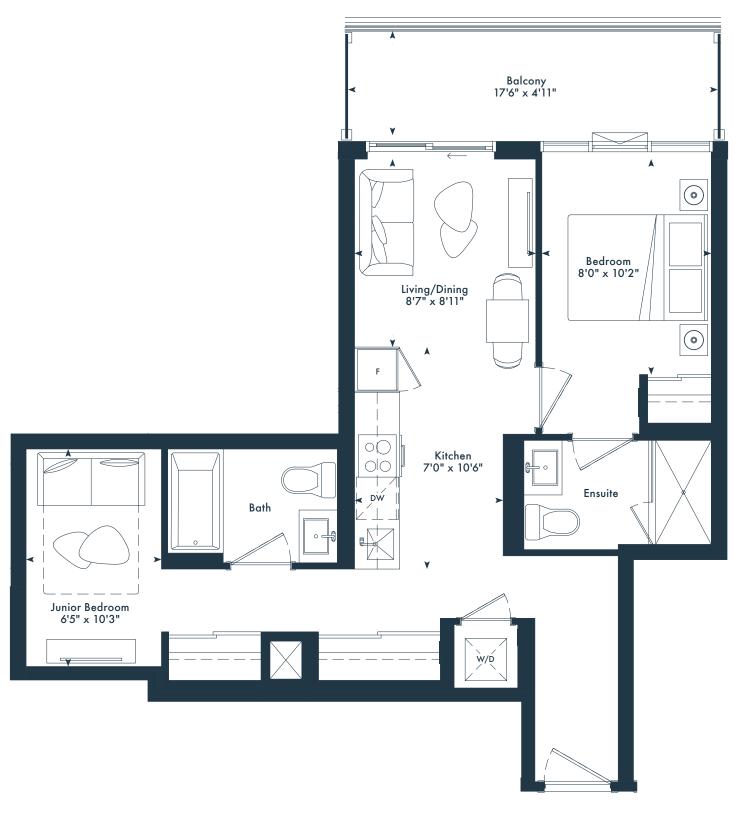

ge R \sqcup N$ 

SPRING DEVELOPMENTS



 $g^{\circ}$  Greybrook



**# 7TH FLOOR** 



**9 8TH-9TH FLOOR** 



**# 10TH FLOOR** 



**# 11TH FLOOR** 



Junior 2 bedroom 2 bath 587 SQ. FT.

## OYA

ON THE QUEENSWAY







# 12TH FLOOR

 $M \wedge R \sqcup N$ 

SPRING DEVELOPMENTS



 $g^{\circ}$  Greybrook



**# 7TH FLOOR** 



**9 8TH-9TH FLOOR** 



**# 10TH FLOOR** 



**# 11TH FLOOR** 

#### 1BD

Junior 2 bedroom 1 bath 541 SQ. FT.

## JOYA

ON THE QUEENSWAY









₱ 8TH-9TH FLOOR

₱ 10TH FLOOR

**# 11TH FLOOR** 

#### 1R

Junior 2 bedroom 2 bath 585 SQ. FT.

#### JOYA

ON THE QUEENSWAY





g Greybrook



Junior 2 bedroom 2 bath 616 SQ. FT.

## JOYA

ON THE QUEENSWAY







# 7TH FLOOR

**® 8TH-9TH FLOOR** 

#### 1JD

Junior 2 bedroom 2 bath 646 SQ. FT.

## JOYA

ON THE QUEENSWAY





₱ 5TH-6TH FLOOR



 $g^{\text{\tiny C}}$  Greybrook

All rights reserved. Buildings and views not to scale. Some features and finishes herein are upgrades or are for illustrative purposes only and may not be available. Furniture is displayed for illustration purposes only. Layout does not necessarily reflect the electrical plan for the suite. Suites are sold unfurnished. Balcony, terrace and façade variations may apply, contact a sales representative for further details. Illustrations are artist's concept only. Prices and specifications subject to change without notice. E. & O.E. October. 2023

#### 1PD

Junior 2 bedroom 1 bath 591 SQ. FT.

## JOYA

ON THE QUEENSWAY









₱ 10TH FLOOR



# 11TH FLOOR

#### 1GD

1 bedroom + den 2 bath 562 SQ. FT.

## JOYA

ON THE QUEENSWAY









*