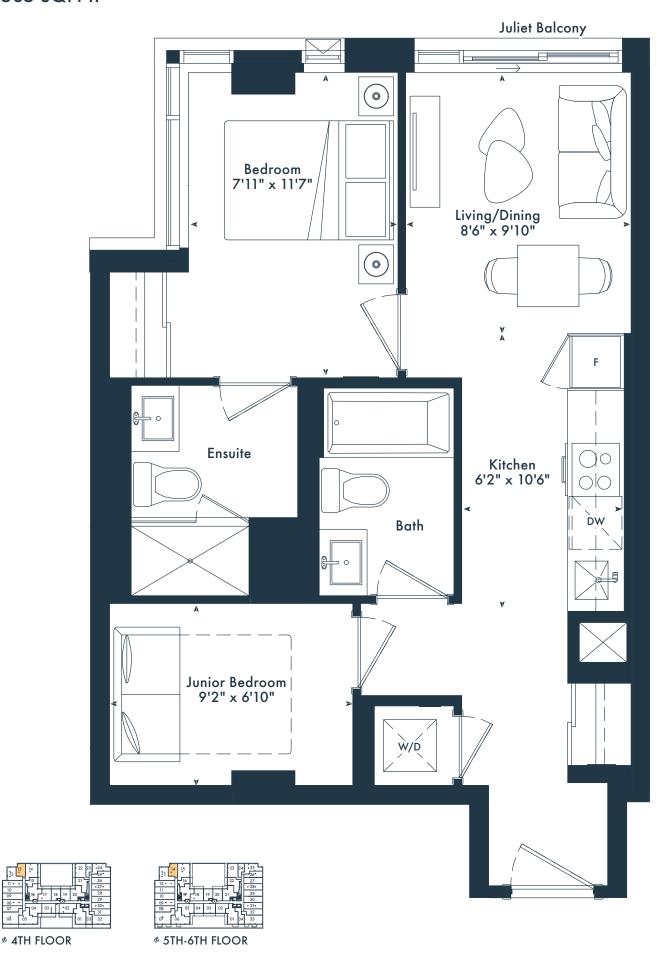

## JOYA

ON THE QUEENSWAY

₱ 5TH-6TH FLOOR

 $g^{\text{\tiny C}}$  Greybrook

All rights reserved. Buildings and views not to scale. Some features and finishes herein are upgrades or are for illustrative purposes only and may not be available. Furniture is displayed for illustration purposes only. Layout does not necessarily reflect the electrical plan for the suite. Suites are sold unfurnished. Balcony, terrace and façade variations may apply, contact a sales representative for further details. Illustrations are artist's concept only. Prices and specifications subject to change without notice. E. & O.E. October. 2023