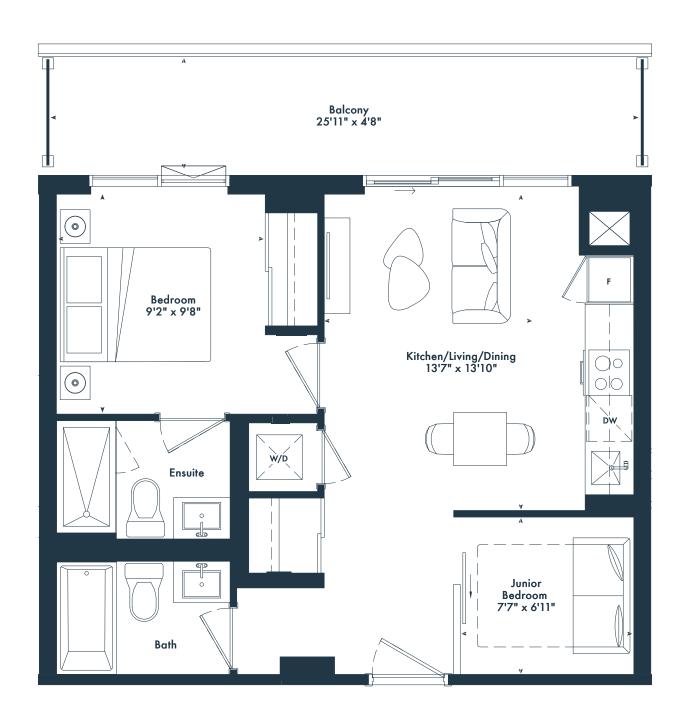

#### 1BD

Junior 2 bedroom 1 bath 541 SQ. FT.

## JOYA

ON THE QUEENSWAY

₱ 8TH-9TH FLOOR

₱ 10TH FLOOR

**# 11TH FLOOR** 