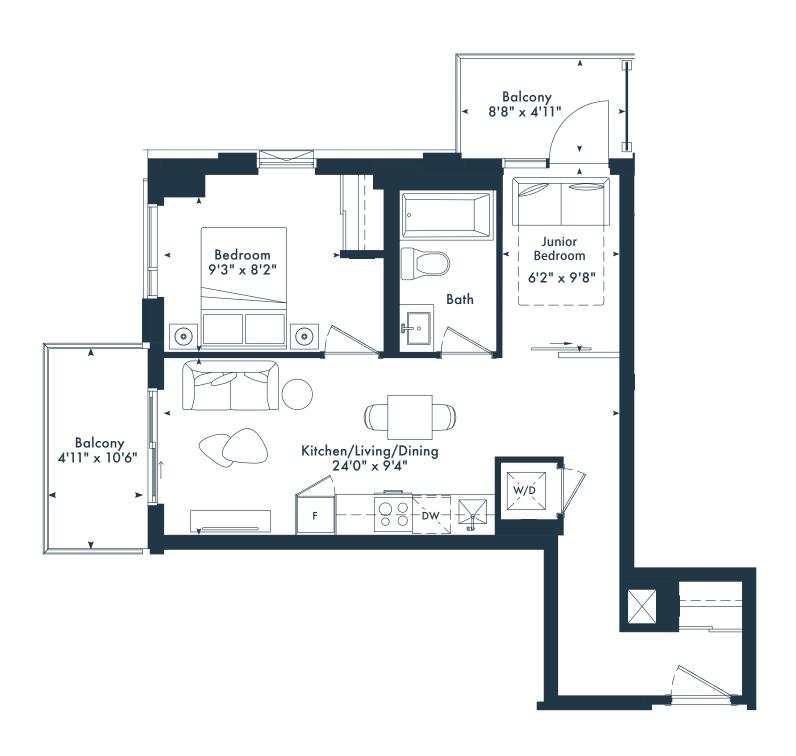

# unior 2 bedroom

JOYA

ON THE QUEENSWAY

Junior 2 bedroom 1 bath 501 SQ. FT.

**9 8TH-9TH FLOOR** 

₱ 10TH FLOOR

**# 11TH FLOOR** 

1 bedroom + den 1 bath 531 SQ. FT.

Junior 2 bedroom 2 bath 587 SQ. FT.

#### 1BD

Junior 2 bedroom 1 bath 541 SQ. FT.

#### 1R

Junior 2 bedroom 2 bath 585 SQ. FT.

#### JOYA

ON THE QUEENSWAY

g Greybrook

Junior 2 bedroom 2 bath 616 SQ. FT.

#### 1JD

Junior 2 bedroom 2 bath 646 SQ. FT.

#### 1PD

Junior 2 bedroom 1 bath 591 SQ. FT.

#### 1GD

1 bedroom + den 2 bath 562 SQ. FT.