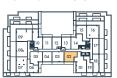

## JOYA

ON THE QUEENSWAY

₱ 8TH-9TH FLOOR

₱ 10TH FLOOR

**# 11TH FLOOR** 

#### 1R

Junior 2 bedroom 2 bath 585 SQ. FT.